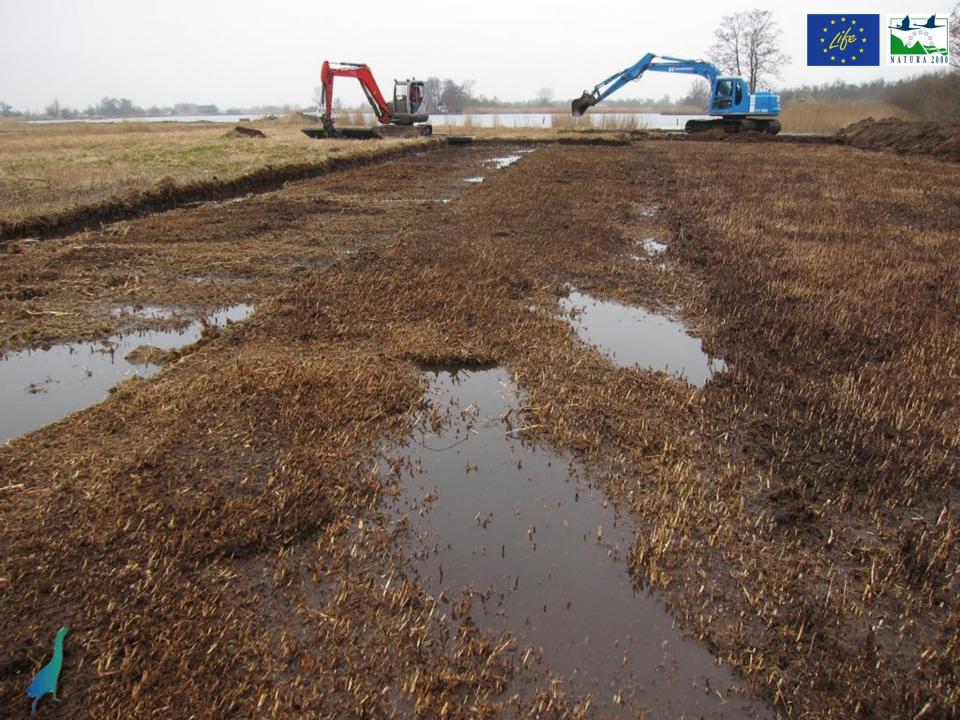

#### We are concentrating on:

- 1. Restore and regenerate waterplants
- 2. Preserve an important area of floating fens
- 3. Restore a large area of water reed beds
- 4. Dredging

#### **Expected results**

- 1. Better conditions for 13 species
- 2. Improving 7 habitat-types
- 3. Results with little technique
- 4. Based on prolonged monitoring