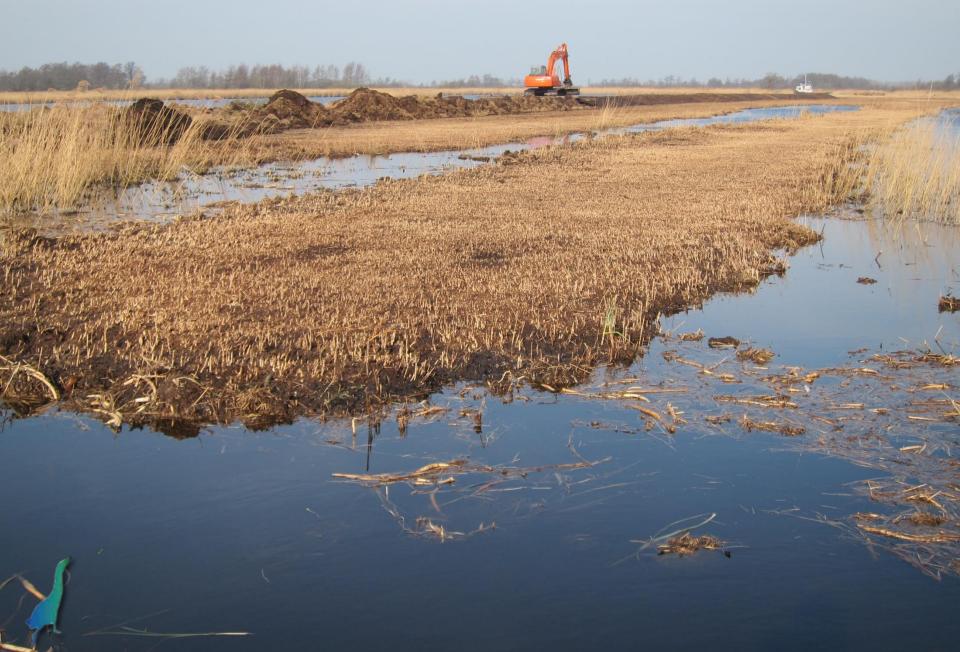

#### We are concentrating on:

- 1. Restore and regenerate waterplants
- 2. Preserve an important area of floating fens
- 3. Restore a large area of water reed beds
- 4. Dredging

#### **Expected results**

- 1. Better conditions for 13 species
- 2. Improving 7 habitat-types
- 3. Results with little technique
- 4. Based on prolonged monitoring