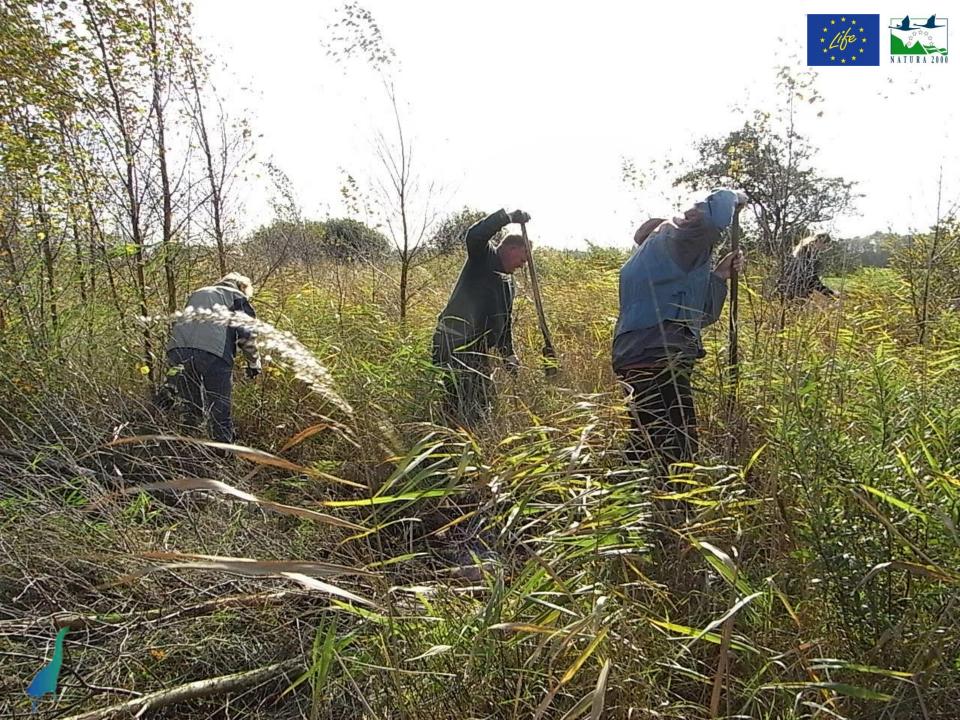

#### We are concentrating on:

- 1. Restore and regenerate waterplants
- 2. Preserve an important area of floating fens
- 3. Restore a large area of water reed beds
- 4. Dredging

#### **Expected results**

- 1. Better conditions for 13 species
- 2. Improving 7 habitat-types
- 3. Results with little technique
- 4. Based on prolonged monitoring