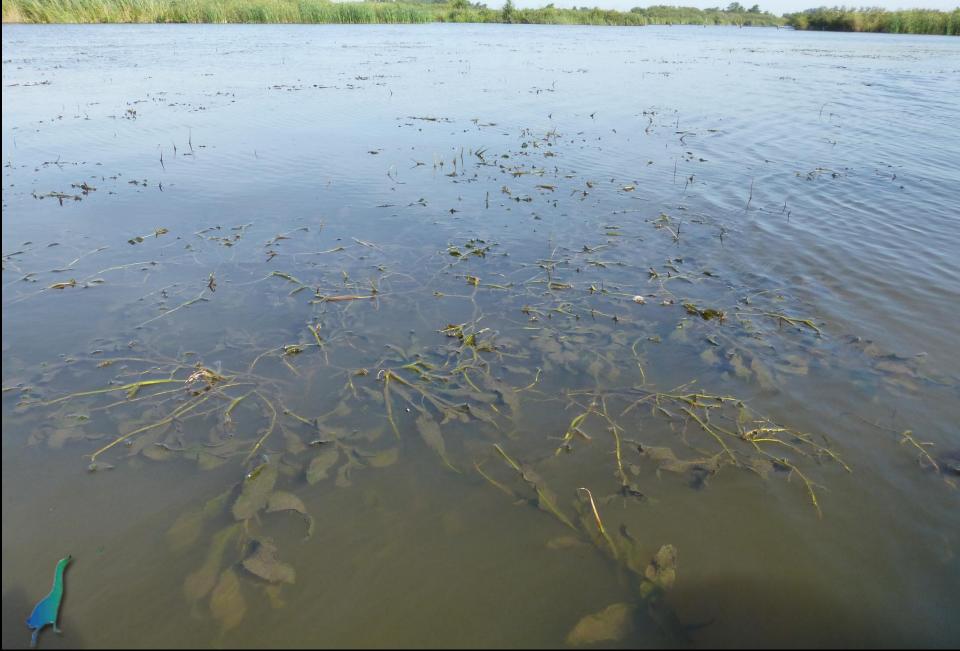

#### **Problems in three ways**

- 1. Waterquality
  - $\rightarrow$  hardly any submerged water plants  $\rightarrow$  acidification
- 2. No rejuvenation of floating fens
- 3. No water fluctuation  $\rightarrow$  no water reed beds
- $\rightarrow$  the N2000-values cannot be reached

#### We are concentrating on:

- 1. Restore and regenerate waterplants
- 2. Preserve an important area of floating fens
- 3. Restore a large area of water reed beds
- 4. Dredging