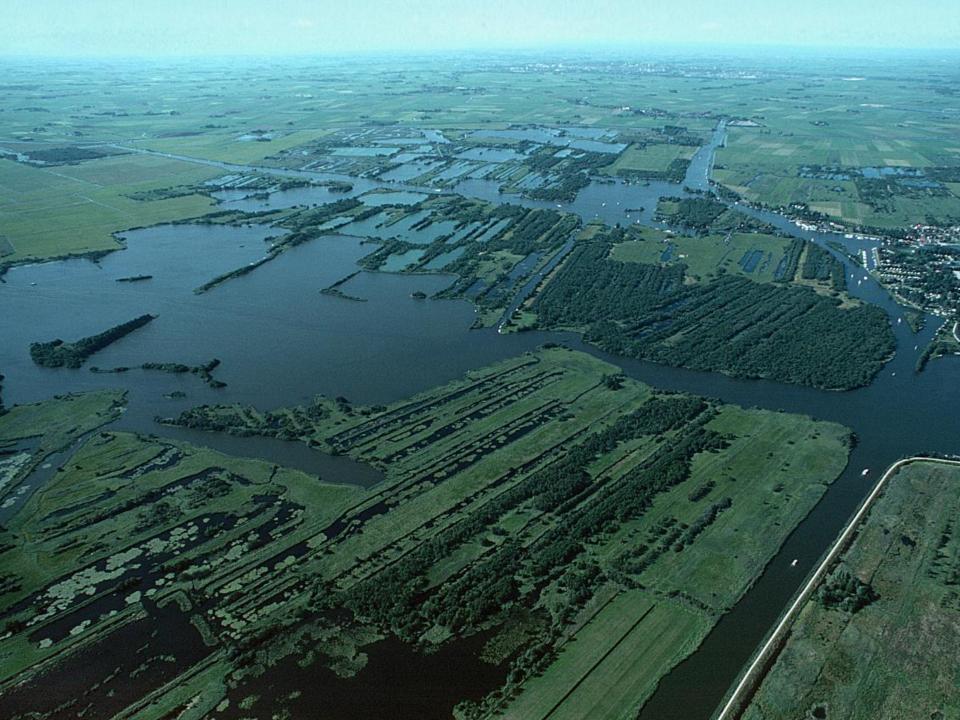

#### **Problems in three ways**

- 1. Waterquality
  - $\rightarrow$  hardly any submerged water plants  $\rightarrow$  acidification
- 2. No rejuvenation of floating fens
- 3. No water fluctuation  $\rightarrow$  no water reed beds
- $\rightarrow$  the N2000-values cannot be reached

#### We are concentrating on:

- 1. Restore and regenerate waterplants
- 2. Preserve an important area of floating fens
- 3. Restore a large area of water reed beds
- 4. Dredging