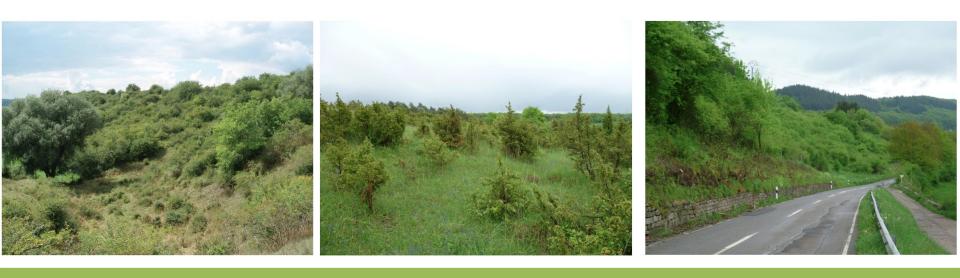

Département de l'environnement

Restoring calcareous grasslands on marl

**Restoring juniper on marl** 

Restoring calcareous grasslands on limestone