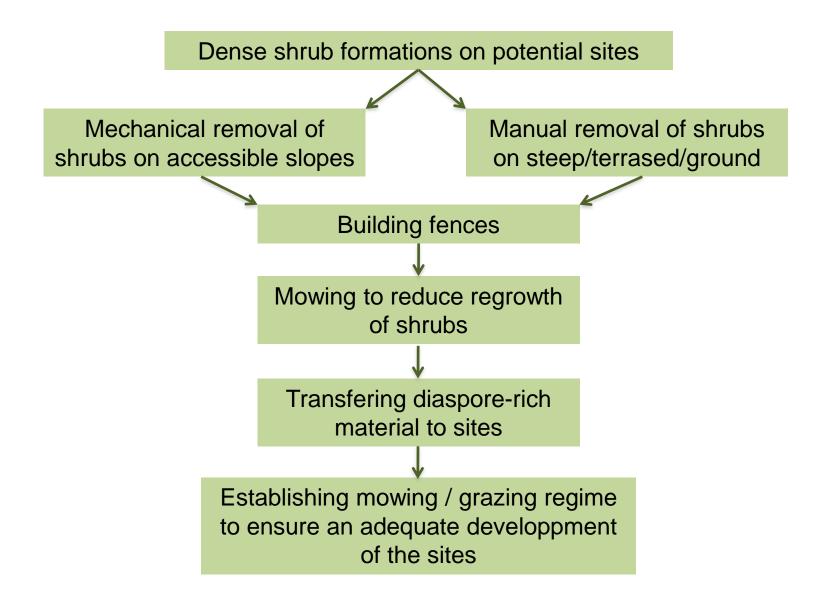

#### **Objectives:**

- Save existing grasslands / juniper-formations and improve their conservation status
- Restoring dry grassland on historically known or potential sites
- reinforcing the populations of junipers on existing sites