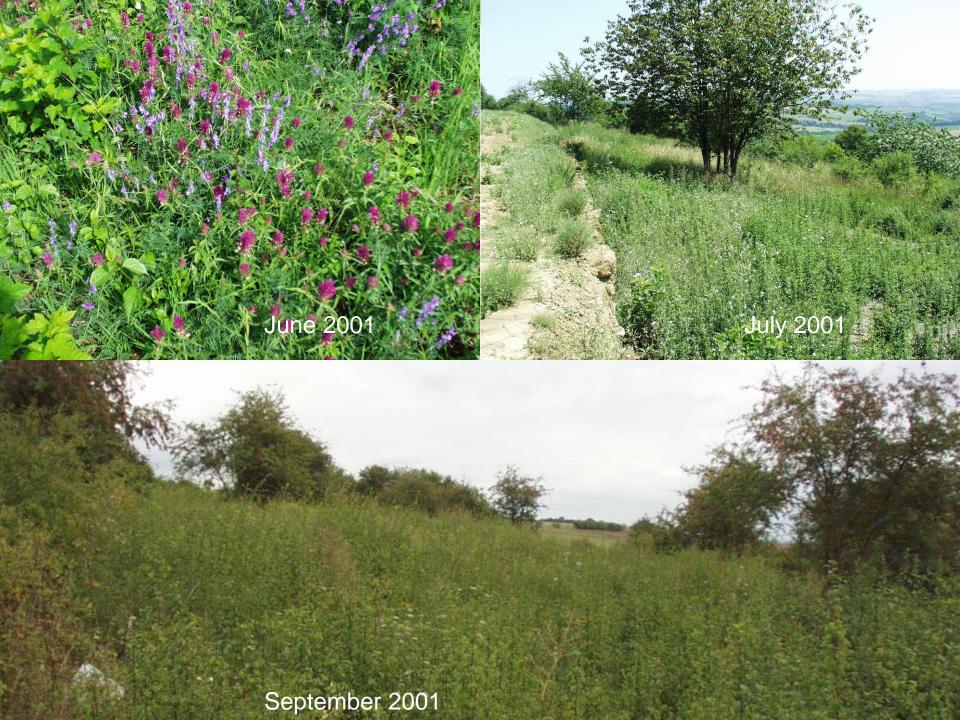

areous grassland (FFH 6210) and Juniperus communis formations (FFH 5130)

#### **Objectives:**

- Save existing grasslands / juniper-formations and improve their conservation status
- Restoring dry grassland on historically known or potential sites
- reinforcing the populations of junipers on existing sites

Project duration: 09/2014 until 08/2019

| Budget:    | 2.305.400€  |
|------------|-------------|
| EU:        | 1.152.700 € |
| MDDI-DE:   | 1.108.436 € |
| n&ë – HfN: | 44.264 €    |





LE GOUVERNEMENT DU GRAND-DUCHÉ DE LUXEMBOURG Ministère du Développement durable et des Infrastructures

Département de l'environnement





Restoring calcareous grasslands on marl

**Restoring juniper on marl** 

Restoring calcareous grasslands on limestone

### Restauration by shrub-clearing







Spring 2014 12years after shrub-clearing