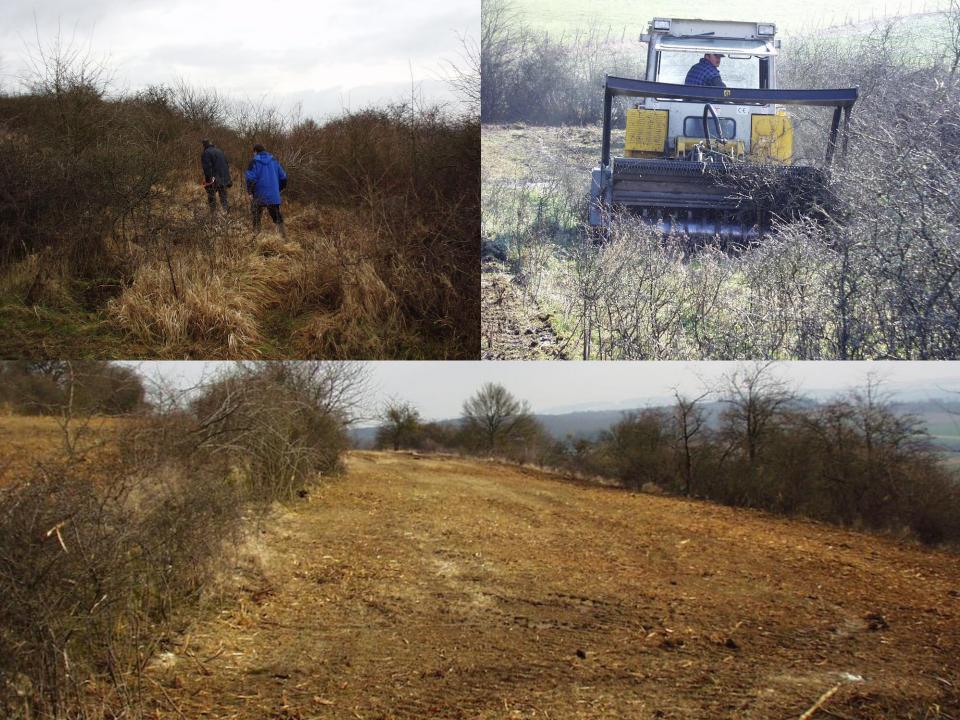

lcareous grassland (FFH 6210) and Juniperus communis formations (FFH 5130)

#### **Objectives:**

- Save existing grasslands / juniper-formations and improve their conservation status
- Restoring dry grassland on historically known or potential sites
- reinforcing the populations of junipers on existing sites

Project duration: 09/2014 until 08/2019

| Budget:    | 2.305.400€  |
|------------|-------------|
| EU:        | 1.152.700 € |
| MDDI-DE:   | 1.108.436 € |
| n&ë – HfN: | 44.264 €    |





LE GOUVERNEMENT DU GRAND-DUCHÉ DE LUXEMBOURG Ministère du Développement durable et des Infrastructures

Département de l'environnement





Restoring calcareous grasslands on marl

**Restoring juniper on marl** 

Restoring calcareous grasslands on limestone

### Restauration by shrub-clearing







Spring 2014 12years after shrub-clearing